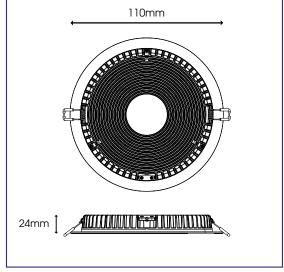

## TECHNICAL DRAWINGS

| Specification          | Downlight 110                       |
|------------------------|-------------------------------------|
| System Power           | 10W                                 |
| Driver Manufacturer    | Tridonic                            |
| LED Chipset            | Epistar                             |
| Diffuser               | Opal                                |
| Colour Rendering Index | >85                                 |
| Typical UGR            | <19                                 |
| LED Efficacy           | 115 Lm/cW                           |
| Lumen Output           | 1150Lm                              |
| Fire Rating            | TP(a)                               |
| Dimmable               | Contact Office                      |
| Power Factor           | 0.9                                 |
| IP Rating              | IP65                                |
| Beam Spread            | 90°                                 |
| Colour Type            | Single                              |
| Colour Temperature     | 6000K                               |
| Housing Material       | High Grade 6063 Aluminium           |
| Cut Out                | 95mm                                |
| Operating Temperature  | -20 to 50 °C                        |
| Input Voltage          | AC 200-240V, 50-60Hz                |
| Weight                 | 0.3kg                               |
| Dimensions             | 110mm x 24mm                        |
| MacAdam Step           | 2.8                                 |
| Lifetime               | 50,000 hours, L70-B10<br>(Ta 25 °C) |