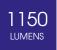

## TECHNICAL DRAWINGS

| Specification          | Downlight 110                       |
|------------------------|-------------------------------------|
| System Power           | 10W                                 |
| Driver Manufacturer    | Tridonic                            |
| LED Chipset            | Epistar                             |
| Diffuser               | Opal                                |
| Colour Rendering Index | >85                                 |
| Typical UGR            | <19                                 |
| LED Efficacy           | 115 Lm/cW                           |
| Lumen Output           | 1150Lm                              |
| Fire Rating            | TP(a)                               |
| Dimmable               | Contact Office                      |
| Power Factor           | 0.9                                 |
| IP Rating              | IP65                                |
| Beam Spread            | 90°                                 |
| Colour Type            | Single                              |
| Colour Temperature     | 6000K                               |
| Housing Material       | High Grade 6063 Aluminium           |
| Cut Out                | 95mm                                |
| Operating Temperature  | -20 to 50 °C                        |
| Input Voltage          | AC 200-240V, 50-60Hz                |
| Weight                 | 0.3kg                               |
| Dimensions             | 110mm x 24mm                        |
| MacAdam Step           | 2.8                                 |
| Lifetime               | 50,000 hours, L70-B10<br>(Ta 25 °C) |