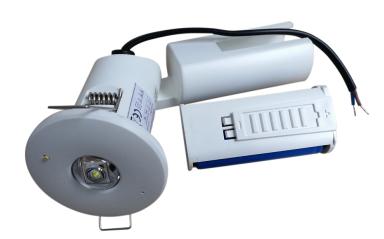

## **MINI-SPOT STANDALONE**

| Specification       | Standalone Spotlight                |
|---------------------|-------------------------------------|
| System Power        | 1W                                  |
| Driver Manufacturer | Q-Drive                             |
| LED Chipset         | Epistar                             |
| IP Rating           | IP20                                |
| Lumen Output        | 135Lm                               |
| Battery             | LiFePO4 3.2V 1500mAh                |
| Emergency Time      | 3 hours                             |
| Operating Mode      | Maintained/Non-maintained           |
| Testing             | Manual Testing                      |
| Battery Type        | Lithium Iron Phosphate              |
| Colour Temperature  | 6500K                               |
| Input Voltage       | VAC-200-240                         |
| Dimensions          | 175mm x 61.1mm                      |
| MacAdam Step        | 2.8                                 |
| Lifetime            | 50,000 hours, L70-B10<br>(Ta 25 °C) |