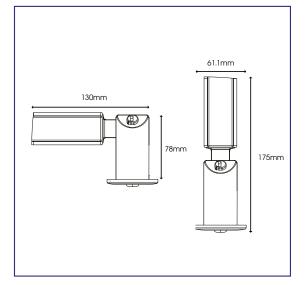

## **MINI-SPOT STANDALONE**

| Specification       | Standalone Spotlight                |
|---------------------|-------------------------------------|
| System Power        | 1W                                  |
| Driver Manufacturer | Q-Drive                             |
| LED Chipset         | Epistar                             |
| IP Rating           | IP20                                |
| Lumen Output        | 135Lm                               |
| Battery             | LiFePO4 3.2V 1500mAh                |
| Emergency Time      | 3 hours                             |
| Operating Mode      | Maintained/Non-maintained           |
| Testing             | Manual Testing                      |
| Battery Type        | Lithium Iron Phosphate              |
| Colour Temperature  | 6500K                               |
| Input Voltage       | VAC-200-240                         |
| Dimensions          | 175mm x 61.1mm                      |
| MacAdam Step        | 2.8                                 |
| Lifetime            | 50,000 hours, L70-B10<br>(Ta 25 °C) |

## **TECHNICAL DRAWINGS**