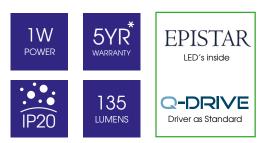

## **MINI-SPOT STANDALONE**

| Specification       | Standalone Spotlight                |
|---------------------|-------------------------------------|
| System Power        | 1W                                  |
| Driver Manufacturer | Q-Drive                             |
| LED Chipset         | Epistar                             |
| IP Rating           | IP20                                |
| Lumen Output        | 135Lm                               |
| Battery             | LiFePO4 3.2V 1500mAh                |
| Emergency Time      | 3 hours                             |
| Operating Mode      | Maintained/Non-maintained           |
| Testing             | Manual Testing                      |
| Battery Type        | Lithium Iron Phosphate              |
| Colour Temperature  | 6500K                               |
| Input Voltage       | VAC-200-240                         |
| Dimensions          | 175mm x 61.1mm                      |
| MacAdam Step        | 2.8                                 |
| Lifetime            | 50,000 hours, L70-B10<br>(Ta 25 °C) |

## **KEY SPECIFICATIONS**