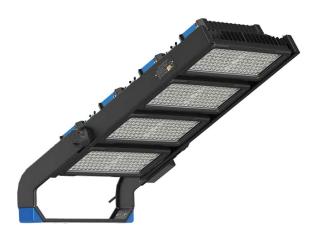

## **FLOODLUX PLUS LIGHT**

CTFLUXPLUS-1000-CW

## **KEY SPECIFICATIONS**

| Specification          | Flood+ 1000W               |
|------------------------|----------------------------|
| System Power           | 1000W                      |
| Driver Manufacturer    | Mean Well                  |
| LED Chipset            | Samsung                    |
| Colour Rendering Index | >70                        |
| Lumen Output           | 125000Lm                   |
| LED Efficacy           | 125 Lm/cW                  |
| Dimmable               | Contact Office             |
| Power Factor           | 0.95                       |
| IP Rating              | IP66                       |
| Colour Temperature     | 5700K                      |
| Housing Material       | Die-Cast Aluminium         |
| Lens Material          | PC                         |
| Input Voltage          | AC100-277V/AC240-480V      |
| Weight                 | 30.8kg                     |
| Dimensions             | 965.8mm x 510mm x 136.25mm |
| MacAdam Step           | 2.8                        |