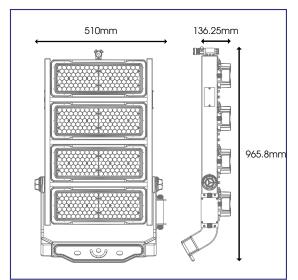

## **TECHNICAL DRAWINGS**

<sup>\*</sup> Warranty terms and conditions apply

## **KEY SPECIFICATIONS**

| Specification          | Flood+ 1000W               |
|------------------------|----------------------------|
| System Power           | 1000W                      |
| Driver Manufacturer    | Mean Well                  |
| LED Chipset            | Samsung                    |
| Colour Rendering Index | >70                        |
| Lumen Output           | 125000Lm                   |
| LED Efficacy           | 125 Lm/cW                  |
| Dimmable               | Contact Office             |
| Power Factor           | 0.95                       |
| IP Rating              | IP66                       |
| Colour Temperature     | 5700K                      |
| Housing Material       | Die-Cast Aluminium         |
| Lens Material          | PC                         |
| Input Voltage          | AC100-277V/AC240-480V      |
| Weight                 | 30.8kg                     |
| Dimensions             | 965.8mm x 510mm x 136.25mm |
| MacAdam Step           | 2.8                        |