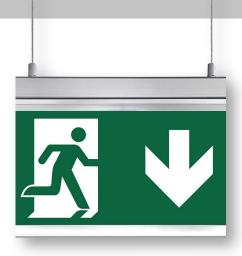

## E-GLOW SUSPENDED EXIT SIGN

CTEGLOW-3-SUS-ST

| Specification         | Suspended Exit Sign                  |
|-----------------------|--------------------------------------|
| System Power          | 3W                                   |
| Driver Manufacturer   | Q-Drive                              |
| LED Chipset           | Epistar                              |
| IP Rating             | IP20                                 |
| Lumen Output          | 150Lm (Emergency 135Lm)              |
| Colour Temperature    | 6000K                                |
| Viewing Distance      | 24m                                  |
| Housing Material      | Polycarbonate & Acrylic Exit<br>Sign |
| Operating Temperature | -20 to 30 °C                         |
| Convert Voltage       | 150-180 VAC                          |
| Mounting              | Ceiling Mounted                      |
| CRI                   | 84                                   |
| Testing               | Self-testing                         |
| Discharge Duration    | 3 hours                              |
| Weight                | 0.87kg                               |
| Dimensions            | 700mm (H) x 300mm (W) x<br>45mm (D)  |
| MacAdam Step          | 2.8                                  |
| Lifetime              | 50,000 hours, L70-B10<br>(Ta 25 °C)  |