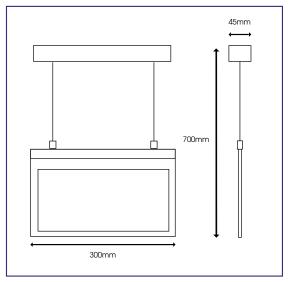

## E-GLOW SUSPENDED EXIT SIGN

CTEGLOW-3-SUS-ST

| Specification         | Suspended Exit Sign                  |
|-----------------------|--------------------------------------|
| System Power          | 3W                                   |
| Driver Manufacturer   | Q-Drive                              |
| LED Chipset           | Epistar                              |
| IP Rating             | IP20                                 |
| Lumen Output          | 150Lm (Emergency 135Lm)              |
| Colour Temperature    | 6000K                                |
| Viewing Distance      | 24m                                  |
| Housing Material      | Polycarbonate & Acrylic Exit<br>Sign |
| Operating Temperature | -20 to 30 °C                         |
| Convert Voltage       | 150-180 VAC                          |
| Mounting              | Ceiling Mounted                      |
| CRI                   | 84                                   |
| Testing               | Self-testing                         |
| Discharge Duration    | 3 hours                              |
| Weight                | 0.87kg                               |
| Dimensions            | 700mm (H) x 300mm (W) x<br>45mm (D)  |
| MacAdam Step          | 2.8                                  |
| Lifetime              | 50,000 hours, L70-B10<br>(Ta 25 °C)  |

**KEY SPECIFICATIONS** 

**TECHNICAL DRAWINGS** 

\* Warranty terms and conditions apply