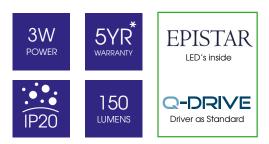

## E-GLOW SUSPENDED EXIT SIGN

CTEGLOW-3-SUS-ST

| Specification         | Suspended Exit Sign                  |
|-----------------------|--------------------------------------|
| System Power          | 3W                                   |
| Driver Manufacturer   | Q-Drive                              |
| LED Chipset           | Epistar                              |
| IP Rating             | IP20                                 |
| Lumen Output          | 150Lm (Emergency 135Lm)              |
| Colour Temperature    | 6000K                                |
| Viewing Distance      | 24m                                  |
| Housing Material      | Polycarbonate & Acrylic Exit<br>Sign |
| Operating Temperature | -20 to 30 °C                         |
| Convert Voltage       | 150-180 VAC                          |
| Mounting              | Ceiling Mounted                      |
| CRI                   | 84                                   |
| Testing               | Self-testing                         |
| Discharge Duration    | 3 hours                              |
| Weight                | 0.87kg                               |
| Dimensions            | 700mm (H) x 300mm (W) x<br>45mm (D)  |
| MacAdam Step          | 2.8                                  |
| Lifetime              | 50,000 hours, L70-B10<br>(Ta 25 °C)  |

**KEY SPECIFICATIONS** 

**TECHNICAL DRAWINGS** 

\* Warranty terms and conditions apply