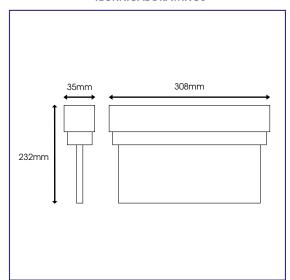

## **E-GLOW SURFACE EXIT SIGN**

CTEGLOW-3-S-ST

| Specification         | Surface Exit Sign                   |
|-----------------------|-------------------------------------|
| System Power          | 3W                                  |
| Driver Manufacturer   | Q-Drive                             |
| LED Chipset           | Epistar                             |
| IP Rating             | IP20                                |
| Lumen Output          | 150Lm (Emergency 135Lm)             |
| Colour Temperature    | 4000K                               |
| Viewing Distance      | 21m                                 |
| Housing Material      | Polycarbonate                       |
| Operating Temperature | -20 to 30 °C                        |
| Input Voltage         | AC200-240V                          |
| Emergency             | Non-maintained                      |
| Testing               | Self-test                           |
| Discharge Duration    | 3 hours                             |
| Weight                | 0.9kg                               |
| Dimensions            | 308mm x 232mm x 35mm                |
| MacAdam Step          | 2.8                                 |
| Lifetime              | 50,000 hours, L70-B10<br>(Ta 25 °C) |

## **TECHNICAL DRAWINGS**