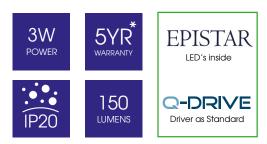

## **E-GLOW RECESSED EXIT SIGN**

CTEGLOW-3-R-ST

| Specification         | Recessed Exit Sign                  |
|-----------------------|-------------------------------------|
| System Power          | 3W                                  |
| Driver Manufacturer   | Q-Drive                             |
| LED Chipset           | Epistar                             |
| IP Rating             | IP20                                |
| Lumen Output          | 150Lm (Emergency 135Lm)             |
| Colour Temperature    | 4000K                               |
| Viewing Distance      | 21m                                 |
| Housing Material      | Polycarbonate                       |
| Operating Temperature | -20 to 30 °C                        |
| Input Voltage         | AC200-240V                          |
| Emergency             | Non-maintained                      |
| Testing               | Self-test                           |
| Discharge Duration    | 3 hours                             |
| Weight                | 0.9kg                               |
| Dimensions            | 308mm x 232mm x 35mm                |
| MacAdam Step          | 2.8                                 |
| Lifetime              | 50,000 hours, L70-B10<br>(Ta 25 °C) |

## **KEY SPECIFICATIONS**