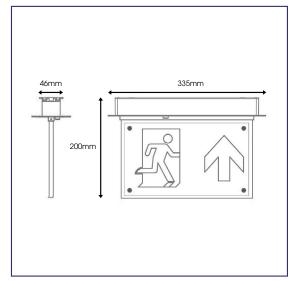

## **E-GLOW RECESSED EXIT SIGN**

CTEGLOW-3-R-ST

| Specification         | Recessed Exit Sign                  |
|-----------------------|-------------------------------------|
| System Power          | 3W                                  |
| Driver Manufacturer   | Q-Drive                             |
| LED Chipset           | Epistar                             |
| IP Rating             | IP20                                |
| Lumen Output          | 150Lm (Emergency 135Lm)             |
| Colour Temperature    | 4000K                               |
| Viewing Distance      | 21m                                 |
| Housing Material      | Polycarbonate                       |
| Operating Temperature | -20 to 30 °C                        |
| Input Voltage         | AC200-240V                          |
| Emergency             | Non-maintained                      |
| Testing               | Self-test                           |
| Discharge Duration    | 3 hours                             |
| Weight                | 0.9kg                               |
| Dimensions            | 308mm x 232mm x 35mm                |
| MacAdam Step          | 2.8                                 |
| Lifetime              | 50,000 hours, L70-B10<br>(Ta 25 °C) |

## TECHNICAL DRAWINGS