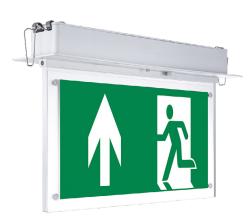

## **E-GLOW RECESSED EXIT SIGN**

CTEGLOW-3-R-ST

| Specification         | Recessed Exit Sign                  |
|-----------------------|-------------------------------------|
| System Power          | 3W                                  |
| Driver Manufacturer   | Q-Drive                             |
| LED Chipset           | Epistar                             |
| IP Rating             | IP20                                |
| Lumen Output          | 150Lm (Emergency 135Lm)             |
| Colour Temperature    | 4000K                               |
| Viewing Distance      | 21m                                 |
| Housing Material      | Polycarbonate                       |
| Operating Temperature | -20 to 30 °C                        |
| Input Voltage         | AC200-240V                          |
| Emergency             | Non-maintained                      |
| Testing               | Self-test                           |
| Discharge Duration    | 3 hours                             |
| Weight                | 0.9kg                               |
| Dimensions            | 308mm x 232mm x 35mm                |
| MacAdam Step          | 2.8                                 |
| Lifetime              | 50,000 hours, L70-B10<br>(Ta 25 °C) |