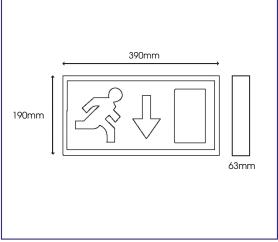

## **TECHNICAL DRAWINGS**

| Specification       | Exit Box                                             |
|---------------------|------------------------------------------------------|
| System Power        | 4W                                                   |
| Driver Manufacturer | Q-Drive                                              |
| LED Chipset         | Epistar                                              |
| IP Rating           | IP20                                                 |
| Colour Temperature  | 6000K                                                |
| Discharge Duration  | 3 hours                                              |
| Housing Material    | White Painted Steel/<br>Polycarbonate Plastic Legend |
| CRI                 | >85                                                  |
| Mounted             | Wall or Ceiling                                      |
| Viewing Distance    | 34m                                                  |
| Lamp Protection     | Overcharge and<br>Discharge Protection               |
| LED Indicator       | Green Charge Indicator                               |
| Input Voltage       | AC 200-240V                                          |
| Testing             | Self-test                                            |
| Spec of Battery     | 3.6V, 1500mah NI-CD Battery                          |
| Weight              | 1.2kg                                                |
| Dimensions          | 390mm x 190mm x 63mm                                 |
| MacAdam Step        | 2.8                                                  |
| Lifetime            | 50,000 hours, L70-B10<br>(Ta 25 °C)                  |