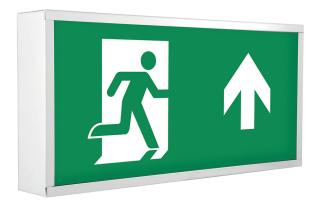

## **C-BOX SURFACE EXIT BOX**







## **KEY SPECIFICATIONS**



## **TECHNICAL DRAWINGS**

| Specification       | Exit Box                                             |
|---------------------|------------------------------------------------------|
| System Power        | 4W                                                   |
| Driver Manufacturer | Q-Drive                                              |
| LED Chipset         | Epistar                                              |
| IP Rating           | IP20                                                 |
| Colour Temperature  | 6000K                                                |
| Discharge Duration  | 3 hours                                              |
| Housing Material    | White Painted Steel/<br>Polycarbonate Plastic Legend |
| CRI                 | >85